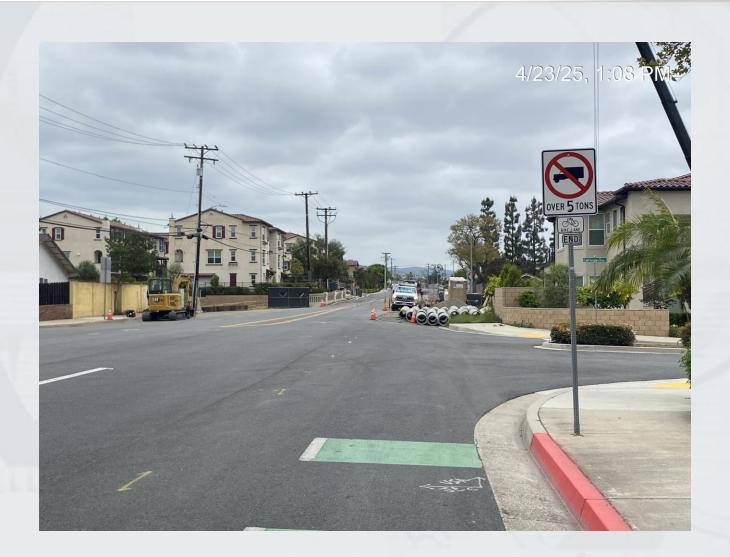

#### **General Comments & Resolutions**

- Vehicle Weight Limit Sign At Golden Ave Bridge was removed
  - Confirmed sign remains and was not removed.
- Temporary gates to be locked each day/ weekend
  - Confirmed contractor will lock gates.
- Closure Information To Local Community
  - Joint coordination with City and OCPW on social media with consistent graphic for detour in progress
  - Coordination with local schools/ church ongoing
  - Coordination with Google Maps/ Waze to indicate detour during closure window will be completed
  - Closure information will be indicated on flyers and will be distributed to local community CPUBLIC WO

### Vehicle Weight Limits Sign On Golden Ave