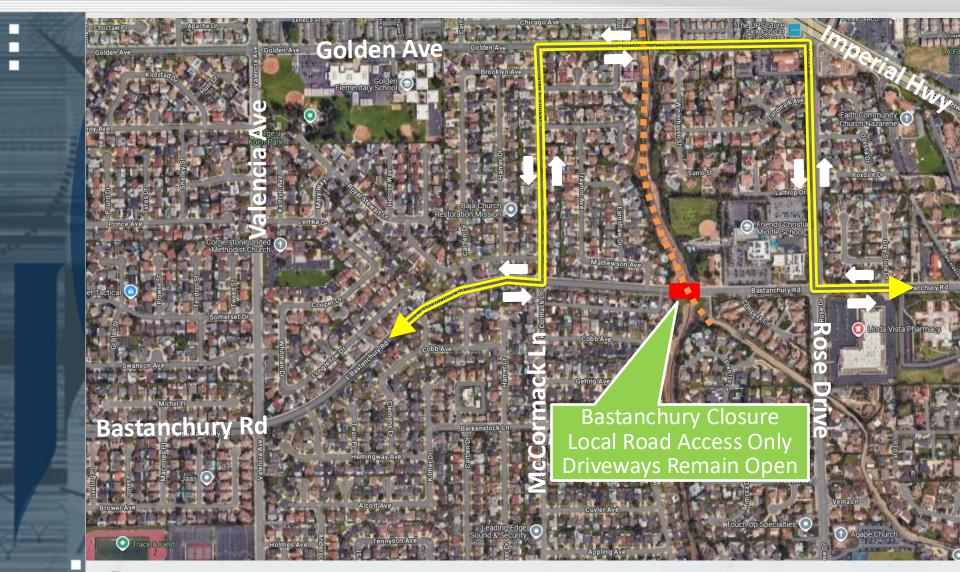

#### Phase 1 – Detour Route (9 Working Days)

Bastanchury Closure Local Road Access Only Driveways Remain Open