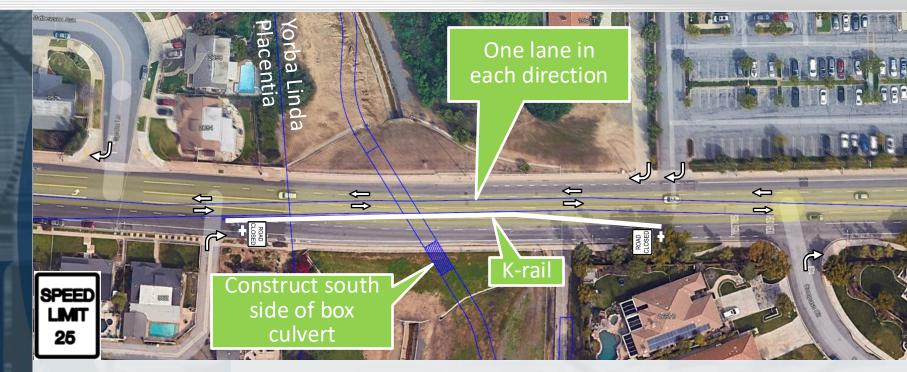

#### Phase 3 – Partial Closure (5 Working Days)

- Contractor Requirements
  - 1 lane open in each direction
  - Reduced speed limit (25 mph)
  - Local road/driveway access maintained
  - No right turn/ left turn signage confirmed

## Summary of Partial and Full Closures for Bastanchury

- Phase 1 (full closure)
  - Middle portion of box culvert (9 wdays)
- Phase 2 (partial)
  - North side of box culvert (5 wdays)
- Phase 3 (partial)
  - South side of box culvert (5 wdays)