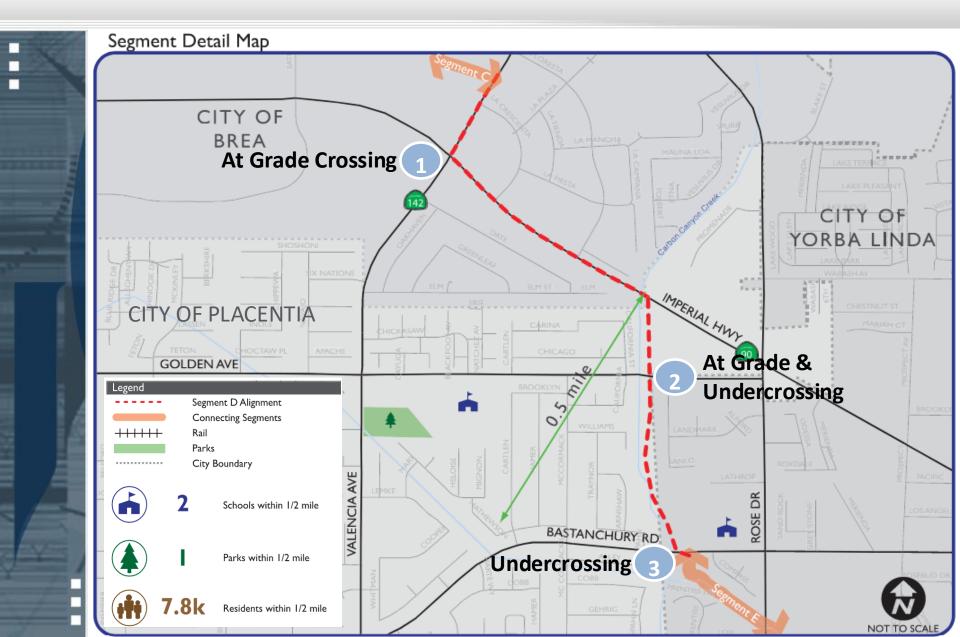

ure Information To Local Community
  - Joint coordination with City and OCPW on social media with consistent graphic for detour in progress
  - Coordination with local schools/ church ongoing
  - Coordination with Google Maps/ Waze to indicate detour during closure window will be completed
  - Closure information will be indicated on flyers and will be distributed to local community CPUBLIC WO



## **Open Discussion**



### **Open Discussion**







#### **Project Overview**





#### What is the OC Loop?

- 66 miles of regional bikeway along existing channel right of ways
- ~88% complete
- OC Loop Segment D is a 0.67 miles gap closure
- Traverses through cities of Yorba Linda, Placentia and Brea; 0.12 miles within Yorba Linda
- More information at:









### **Project Background**



#### **Loop D – Yorba Linda/Bastanchury UC**



#### Scope of Work – Bastanchury Road

- Order of Work for Bastanchury Construction
  - Install Traffic Control
  - Removals (Utilities/Pavement/Sidewalk)
  - Excavate for Box Culvert
  - Install Precast Box Culvert
  - Place Fill
  - Install 8" Water Line
  - Final Grading
  - Reinstall Pavement / Sidewalk
  - Remove Traffic Control





#### Phase 1 – Full Closure (9 Wdays)



- Contractor Requirements
  - Full closure only allowed during summer, between June
    15th and August 15th
  - Full closure completed in 9 days or less, 8 hour working days; Liquidated damages
  - Work limited to Monday to Saturday, no Sunday work





#### Phase 1 – Detour Route (9 Wdays)







#### Phase 2 – Partial Closure (5 Wdays)



- Contractor Requirement