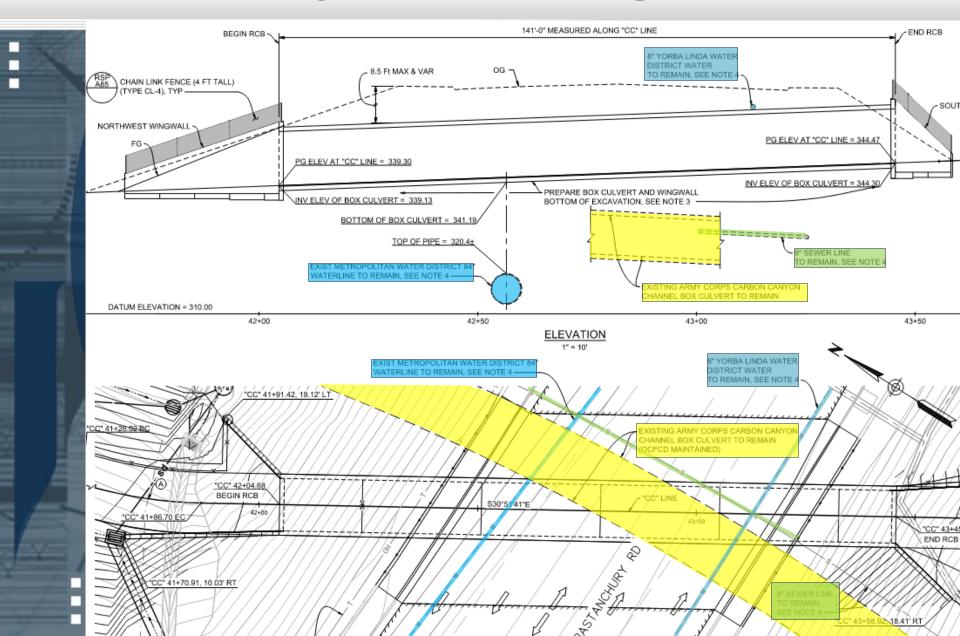

#### Scope of Work – Bastanchury Road

- Order of Work for Bastanchury Construction
  - Install Traffic Control
  - Removals (Utilities/Pavement/Sidewalk)
  - Excavate for Box Culvert
  - Install Precast Box Culvert
  - Place Fill
  - Install 8" Water Line
  - Final Grading
  - Reinstall Pavement / Sidewalk
  - Remove Traffic Control

#### **Bastanchury Undercrossing w/Utils**