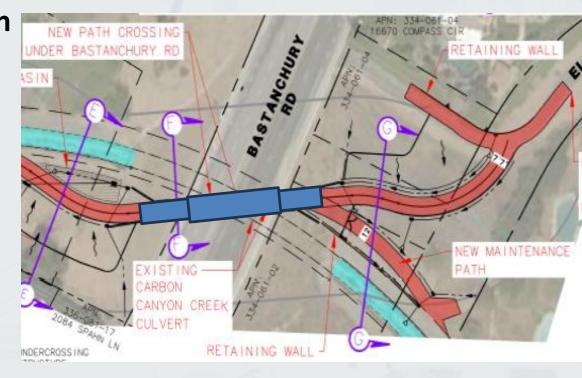

#### **Loop D – Yorba Linda/Bastanchury UC**

#### **Bastanchury Undercrossing w/Utils**