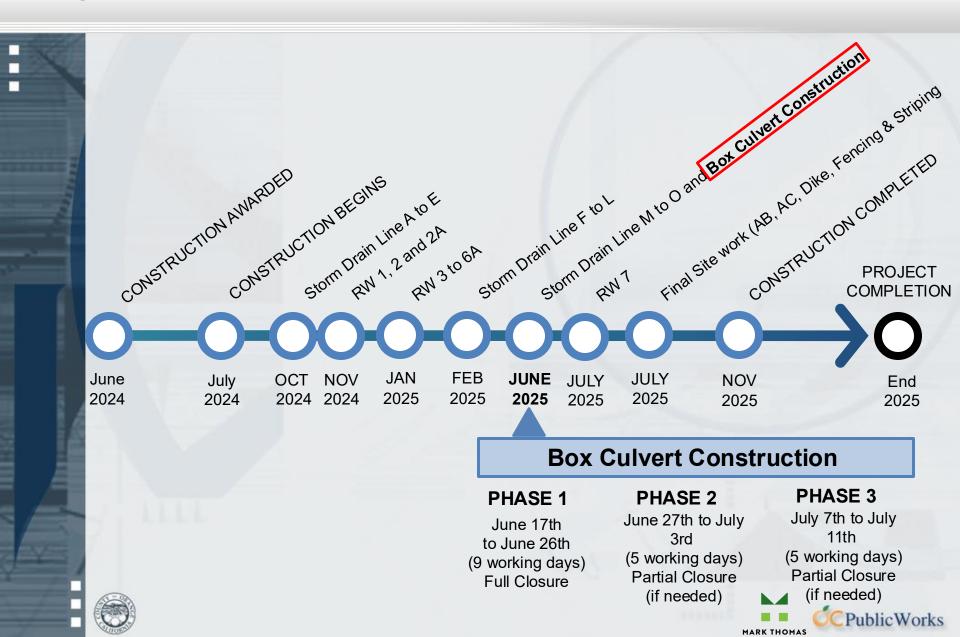

#### **Project Schedule**

#### **Miscellaneous Project Information**

- Contract Award Date: July 29th, 2024
- Anticipated Completion Date: November 2025
- Contractor: Blue Iron Construction
- Total Project Cost: \$11,880,204.78
- All Project Improvements within Yorba Linda to be maintained by OC Parks

## Summary of Partial and Full Closures for Bastanchury

- Phase 1 (full closure)
  - Middle portion of box culvert (9 wdays)
- Phase 2 (partial)
  - North side of box culvert (5 wdays)
- Phase 3 (partial)
  - South side of box culvert (5 wdays)