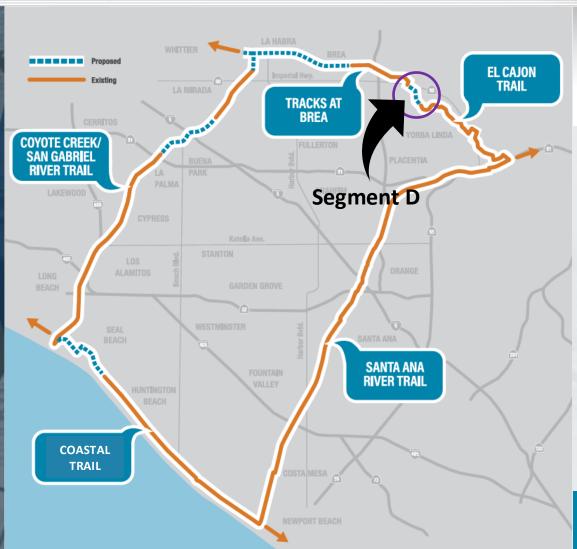

#### What is the OC Loop?

- 66 miles of regional bikeway along existing channel right of ways
- ~88% complete
- OC Loop Segment D is a 0.67 miles gap closure
- Traverses through cities of Yorba Linda, Placentia and Brea; 0.12 miles within Yorba Linda
- More information at: