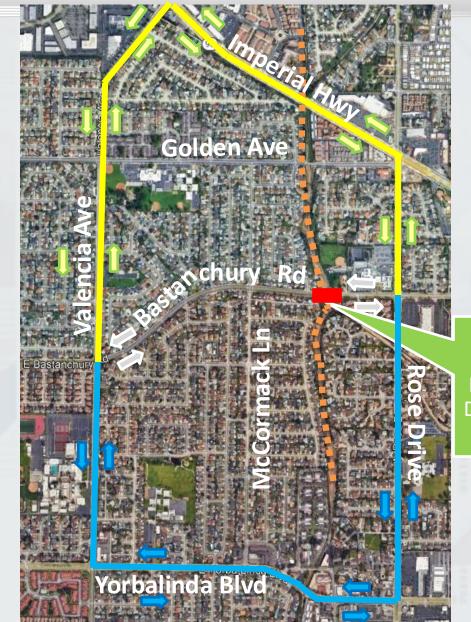

#### **Detour Comments & Resolutions**

- Avoid detour to Golden Ave due to public and safety concerns
  - Detour plan revised to detour traffic to Imperial Hwy and Yorba Linda Blvd
- Additional PCMS Signage & revised message on sign to better communicate closure/ detour
  - Additional PCMS sign locations have been identified and provided for clarity
  - Messaging revised to clearly communicate upcoming closure
- Additional duration requested for advanced placement PCMS signs
  - Recommend maintaining 14 days for relevant and avoid fatigue

#### Phase 1 – Detour Route (9 Working Days)

Bastanchury Closure Local Road Access Only Driveways Remain Open

#### Phase 1 – Detour Route (9 Wdays)