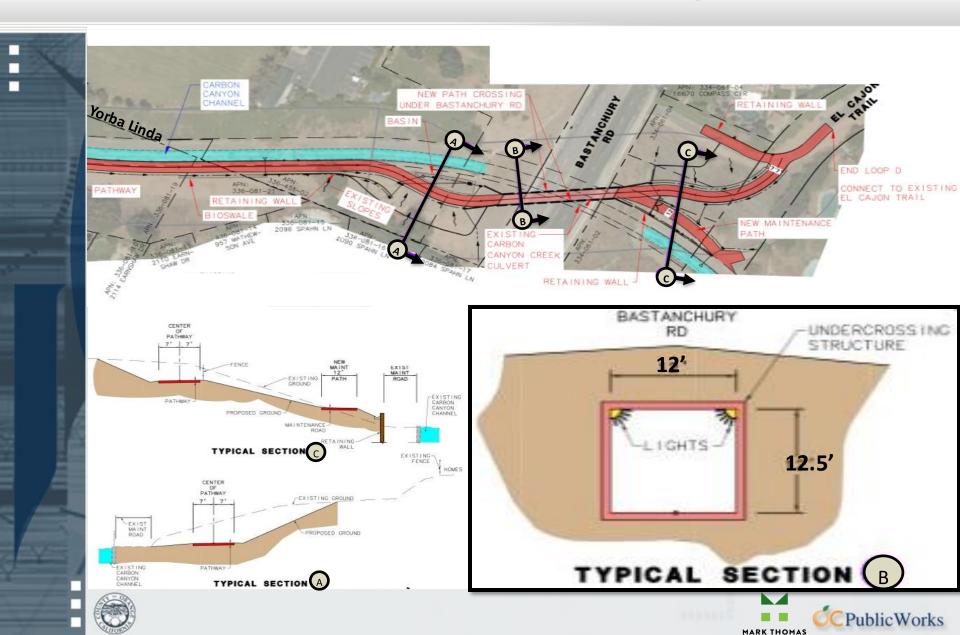

#### **Loop D – Yorba Linda/Bastanchury UC**

#### Scope of Work – Bastanchury Road

- Order of Work for Bastanchury Construction
  - Install Traffic Control
  - Removals (Utilities/Pavement/Sidewalk)
  - Excavate for Box Culvert
  - Install Precast Box Culvert
  - Place Fill
  - Install 8" Water Line
  - Final Grading
  - Reinstall Pavement / Sidewalk
  - Remove Traffic Control

## Summary of Partial and Full Closures for Bastanchury

- Phase 1 (full closure)
  - Middle portion of box culvert (9 wdays)
- Phase 2 (partial)
  - North side of box culvert (5 wdays)
- Phase 3 (partial)
  - South side of box culvert (5 wdays)