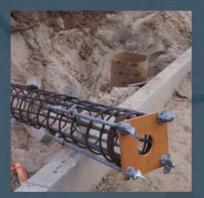

#### Scope of Work – Bastanchury Road

- Order of Work for Bastanchury Construction
  - Install Traffic Control
  - Removals (Utilities/Pavement/Sidewalk)
  - Excavate for Box Culvert
  - Install Precast Box Culvert
  - Place Fill
  - Install 8" Water Line
  - Final Grading
  - Reinstall Pavement / Sidewalk
  - Remove Traffic Control

#### **Bastanchury Undercrossing w/Utils**