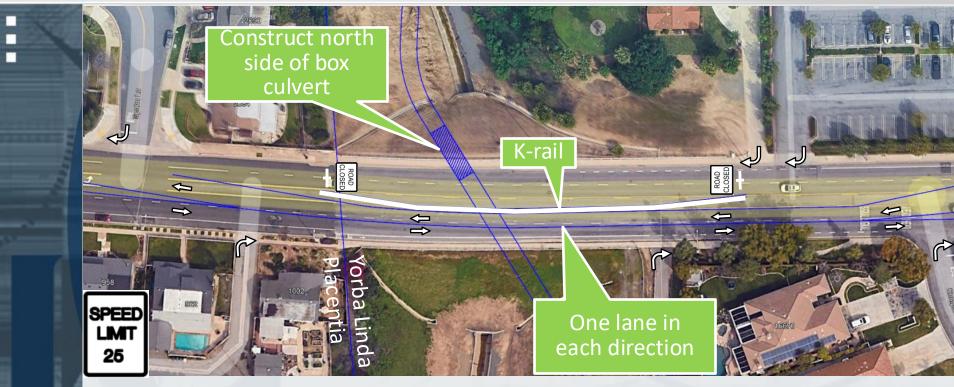

#### Phase 2 – Partial Closure (5 Working Days)

- Contractor Requirements
  - 1 lane open in each direction
  - Reduced speed limit (25 mph)
  - Local road/driveway access maintained
  - No right turn/ left turn signage confirmed

## Summary of Partial and Full Closures for Bastanchury

- Phase 1 (full closure)
  - Middle portion of box culvert (9 wdays)
- Phase 2 (partial)
  - North side of box culvert (5 wdays)
- Phase 3 (partial)
  - South side of box culvert (5 wdays)