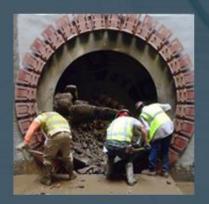

#### Scope of Work – Bastanchury Road

- Order of Work for Bastanchury Construction
  - Install Traffic Control
  - Removals (Utilities/Pavement/Sidewalk)
  - Excavate for Box Culvert
  - Install Precast Box Culvert
  - Place Fill
  - Install 8" Water Line
  - Final Grading
  - Reinstall Pavement / Sidewalk
  - Remove Traffic Control

#### **Bastanchury Undercrossing w/Utils**