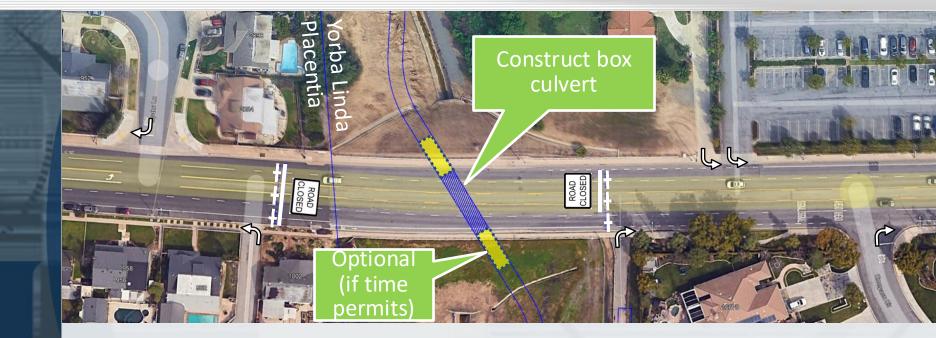

#### Phase 1 – Full Closure (9 Working Days)

- Contractor Requirements
  - Full closure only allowed during summer, between June
    15th and August 15th
  - Full closure completed in 9 days or less, 8 hour working days; Liquidated damages
  - Work limited to Monday to Saturday, no Sunday work

#### Phase 1 – Full Closure (9 Wdays)

- Contractor Requirements
  - Full closure only allowed during summer, between June
    15th and August 15th
  - Full closure completed in 9 days or less, 8 hour working days; Liquidated damages
  - Work limited to Monday to Saturday, no Sunday work