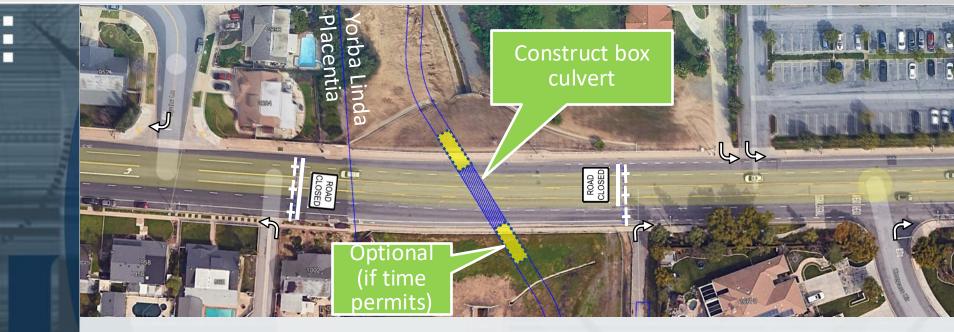

#### Scope of Work – Bastanchury Road

- Order of Work for Bastanchury Construction
  - Install Traffic Control
  - Removals (Utilities/Pavement/Sidewalk)
  - Excavate for Box Culvert
  - Install Precast Box Culvert
  - Place Fill
  - Install 8" Water Line
  - Final Grading
  - Reinstall Pavement / Sidewalk
  - Remove Traffic Control

#### **Bastanchury Undercrossing w/Utils**