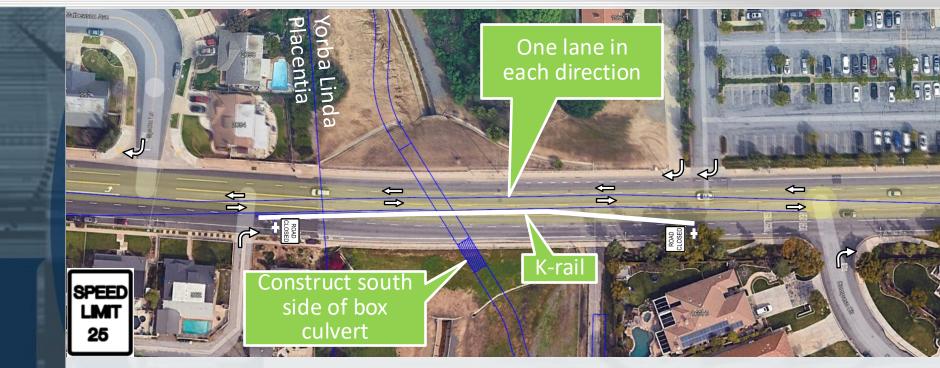

#### Phase 2 – Partial Closure (5 Working Days)

- Contractor Requirements
  - 1 lane open in each direction
  - Reduced speed limit (25 mph)
  - Local road/driveway access maintained
  - No right turn/ left turn signage confirmed

#### Phase 3 – Partial Closure (5 Working Days)

- Contractor Requirements
  - 1 lane open in each direction
  - Reduced speed limit (25 mph)
  - Local road/driveway access maintained
  - No right turn/ left turn signage confirmed

#### Phase 2 – Partial Closure (5 Wdays)

- Contractor Requirements
  - 1 lane open in each direction
  - Reduced speed limit (25 mph)
  - Local road/driveway access maintained

#### Phase 3 – Partial Closure (5 Wdays)

- Contractor Requirements
  - 1 lane open in each direction
  - Reduced speed limit (25 mph)
  - Local road/driveway access maintained