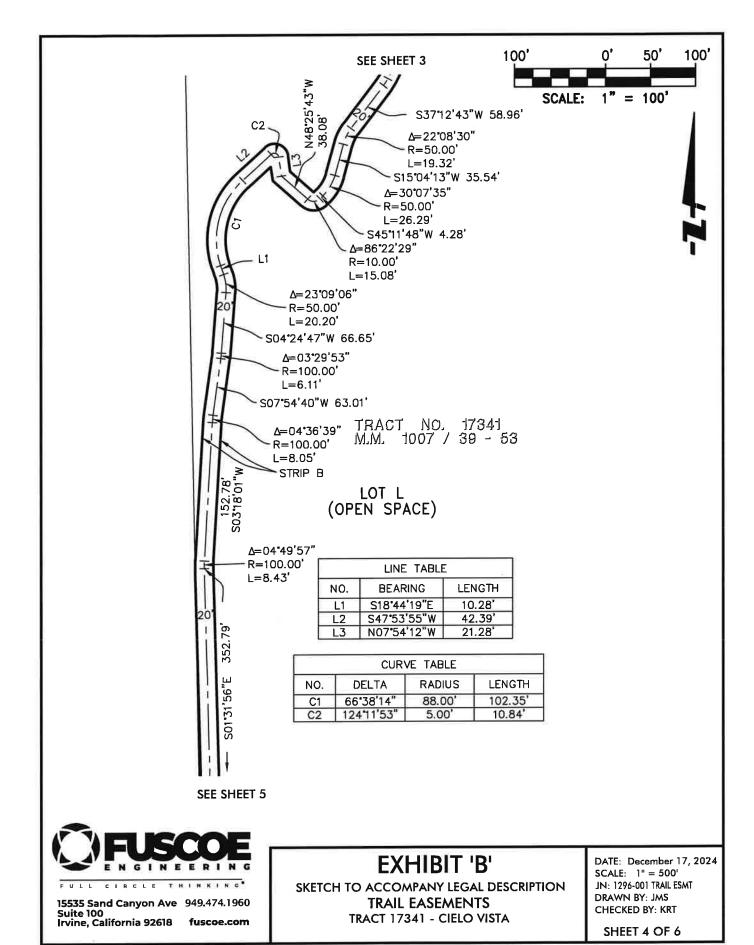

THENCE SOUTH 37°12'43" WEST, 58.96 FEET TO THE BEGINNING OF A CURVE, CONCAVE SOUTHEASTERLY AND HAVING A RADIUS OF 50.00 FEET;

THENCE SOUTHWESTERLY ALONG SAID CURVE, 19.32 FEET, THROUGH A CENTRAL ANGLE OF 22°08'30";

THENCE SOUTH 15°04'13" WEST, 35.54 FEET TO THE BEGINNING OF A CURVE, CONCAVE NORTHWESTERLY AND HAVING A RADIUS OF 50.00 FEET;

THENCE SOUTHERLY ALONG SAID CURVE, 26.29 FEET, THROUGH A CENTRAL ANGLE OF 30°07'35";

THENCE SOUTH 45°11'48" WEST, 4.28 FEET TO THE BEGINNING OF A CURVE, CONCAVE NORTHERLY AND HAVING A RADIUS OF 10.00 FEET;

THENCE SOUTHWESTERLY ALONG SAID CURVE, 15.08 FEET, THROUGH A CENTRAL ANGLE OF 86°22'29";

THENCE NORTH 48°25'43" WEST, 38.08 FEET;

THENCE NORTH 07°54'12" WEST, 21.28 FEET TO THE BEGINNING OF A CURVE, CONCAVE SOUTHERLY AND HAVING A RADIUS OF 5.00 FEET;

THENCE NORTHERLY ALONG SAID CURVE, 10.84 FEET, THROUGH A CENTRAL ANGLE OF 124°11'53";

THENCE SOUTH 47°53'55" WEST, 42.39 FEET TO THE BEGINNING OF A CURVE, CONCAVE EASTERLY AND HAVING A RADIUS OF 88.00 FEET;

THENCE SOUTHWESTERLY ALONG SAID CURVE, 102.35 FEET, THROUGH A CENTRAL ANGLE OF 66°38'14";

THENCE SOUTH 18°44'19" EAST, 10.28 FEET TO THE BEGINNING OF A CURVE, CONCAVE WESTERLY AND HAVING A RADIUS OF 50.00 FEET;

THENCE SOUTHERLY ALONG SAID CURVE, 20.20 FEET, THROUGH A CENTRAL ANGLE OF 23°09'06":

THENCE SOUTH 04°24'47" WEST, 66.65 FEET TO THE BEGINNING OF A CURVE, CONCAVE WESTERLY AND HAVING A RADIUS OF 100.00 FEET;

THENCE SOUTHERLY ALONG SAID CURVE, 6.11 FEET, THROUGH A CENTRAL ANGLE OF 03°29'53";

THENCE SOUTH 07°54'40" WEST, 63.01 FEET TO THE BEGINNING OF A CURVE, CONCAVE EASTERLY AND HAVING A RADIUS OF 100.00 FEET;

THENCE SOUTHERLY ALONG SAID CURVE, 8.05 FEET, THROUGH A CENTRAL ANGLE OF 04°36'39":

THENCE SOUTH 03°18'01" WEST, 152.78 FEET TO THE BEGINNING OF A CURVE, CONCAVE EASTERLY AND HAVING A RADIUS OF 100.00 FEET;

THENCE SOUTHERLY ALONG SAID CURVE, 8.43 FEET, THROUGH A CENTRAL ANGLE OF 04°49'57";

THENCE SOUTH 01°31'56" EAST, 352.79 FEET TO THE BEGINNING OF A CURVE, CONCAVE EASTERLY AND HAVING A RADIUS OF 50.00 FEET;

THENCE SOUTHERLY ALONG SAID CURVE, 3.68 FEET, THROUGH A CENTRAL ANGLE OF 04°12'44";

THENCE SOUTH 05°44'40" EAST, 11.08 FEET TO A POINT HEREINAFTER REFERED TO AS **POINT C**;

THENCE CONTINUING SOUTH 05°44'40" EAST, 4.42 FEET TO THE BEGINNING OF A CURVE, CONCAVE WESTERLY AND HAVING A RADIUS OF 50.00 FEET;

CONTAINING: 39,563 SQUARE FEET OR 0.908 ACRES, MORE OR LESS