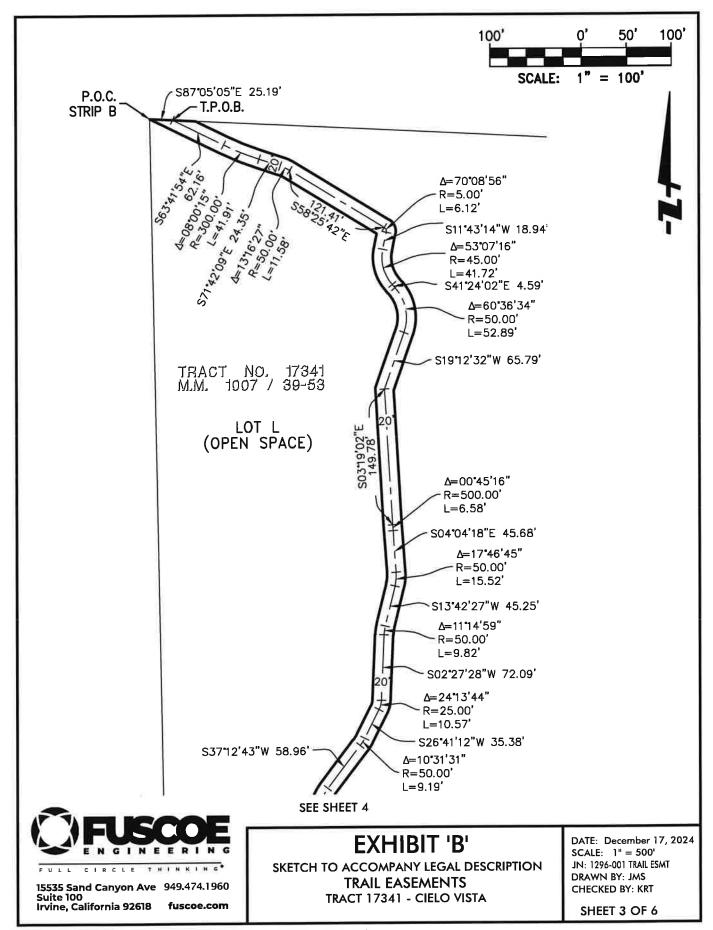

### **STRIP B**

A STRIP OF LAND, 20.00 FEET IN WIDTH, LYING 10.00 FEET ON EACH SIDE OF THE FOLLOWING DESCRIBED CENTERLINE:

COMMENCING AT THE NORTHWEST CORNER OF SAID LOT L;

THENCE ALONG THE NORTHERLY LINE OF SAID LOT L, SOUTH 87°05'05" EAST, 25.19 FEET TO THE **TRUE POINT OF BEGINNING**;

THENCE LEAVING SAID NORTHERLY LINE, SOUTH 63°41'54" EAST, 62.16 FEET TO THE BEGINNING OF A CURVE, CONCAVE NORTHERLY AND HAVING A RADIUS OF 300.00 FEET;

THENCE SOUTHEASTERLY ALONG SAID CURVE, 41.91 FEET, THROUGH A CENTRAL ANGLE OF 08°00'15";

THENCE SOUTH 71°42'09" EAST, 24.35 FEET TO THE BEGINNING OF A CURVE, CONCAVE SOUTHWESTERLY AND HAVING A RADIUS OF 50.00 FEET;

THENCE EASTERLY ALONG SAID CURVE, 11.58 FEET, THROUGH A CENTRAL ANGLE OF 13°16'27";

THENCE SOUTH 58°25'42" EAST, 121.41 FEET TO THE BEGINNING OF A CURVE, CONCAVE SOUTHWESTERLY AND HAVING A RADIUS OF 5.00 FEET;

THENCE SOUTHEASTERLY ALONG SAID CURVE, 6.12 FEET, THROUGH A CENTRAL ANGLE OF 70°08'56";

THENCE SOUTH 11°43'14" WEST, 18.94 FEET TO THE BEGINNING OF A CURVE, CONCAVE EASTERLY AND HAVING A RADIUS OF 45.00 FEET;

THENCE SOUTHERLY ALONG SAID CURVE, 41.72 FEET, THROUGH A CENTRAL ANGLE OF 53°07'16";

THENCE SOUTH 41°24'02" EAST, 4.59 FEET TO THE BEGINNING OF A CURVE, CONCAVE WESTERLY AND HAVING A RADIUS OF 50.00 FEET;

THENCE SOUTHEASTERLY ALONG SAID CURVE, 52.89 FEET, THROUGH A CENTRAL ANGLE OF 60°36'34";

THENCE SOUTH 19°12'32" WEST, 65.79 FEET;

THENCE SOUTH 03°19'02" EAST, 149.78 FEET TO THE BEGINNING OF A CURVE, CONCAVE EASTERLY AND HAVING A RADIUS OF 500.00 FEET;

THENCE SOUTHERLY ALONG SAID CURVE, 6.58 FEET, THROUGH A CENTRAL ANGLE OF 00°45'16";

THENCE SOUTH 04°04'18" EAST, 45.68 FEET TO THE BEGINNING OF A CURVE, CONCAVE WESTERLY AND HAVING A RADIUS OF 50.00 FEET;

THENCE SOUTHERLY ALONG SAID CURVE, 15.52 FEET, THROUGH A CENTRAL ANGLE OF 17°46'45":

THENCE SOUTH 13°42'27" WEST, 45.25 FEET TO THE BEGINNING OF A CURVE, CONCAVE EASTERLY AND HAVING A RADIUS OF 50.00 FEET;

THENCE SOUTHERLY ALONG SAID CURVE, 9.82 FEET, THROUGH A CENTRAL ANGLE OF 11°14'59";

THENCE SOUTH 02°27'28" WEST, 72.09 FEET TO THE BEGINNING OF A CURVE, CONCAVE WESTERLY AND HAVING A RADIUS OF 25.00 FEET;

THENCE SOUTHERLY ALONG SAID CURVE, 10.57 FEET, THROUGH A CENTRAL ANGLE OF 24°13'44";

THENCE SOUTH 26°41'12" WEST, 35.38 FEET TO THE BEGINNING OF A CURVE, CONCAVE NORTHWESTERLY AND HAVING A RADIUS OF 50.00 FEET;

THENCE SOUTHWESTERLY ALONG SAID CURVE, 9.19 FEET, THROUGH A CENTRAL ANGLE OF 10°31'31";

THENCE SOUTH 37°12'43" WEST, 58.96 FEET TO THE BEGINNING OF A CURVE, CONCAVE SOUTHEASTERLY AND HAVING A RADIUS OF 50.00 FEET;

THENCE SOUTHWESTERLY ALONG SAID CURVE, 19.32 FEET, THROUGH A CENTRAL ANGLE OF 22°08'30";