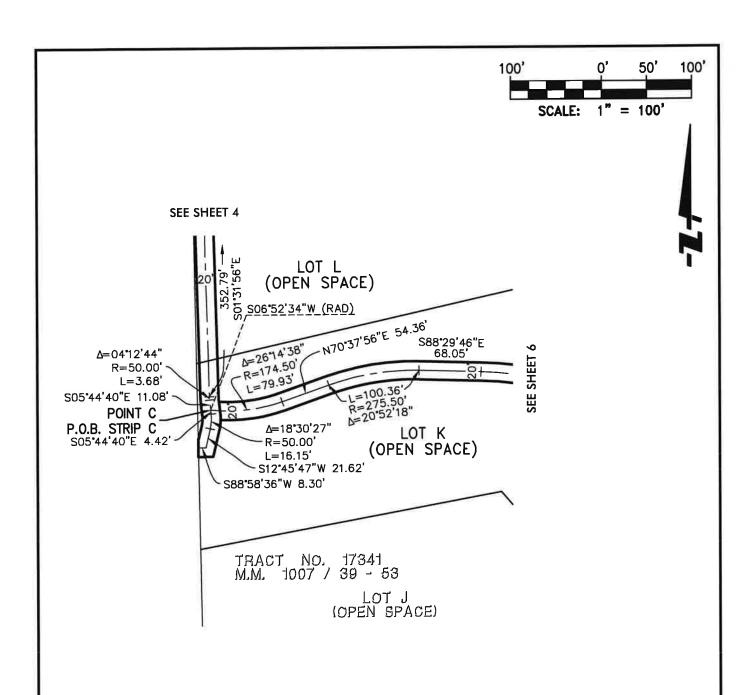

THENCE SOUTH 01°31'56" EAST, 352.79 FEET TO THE BEGINNING OF A CURVE, CONCAVE EASTERLY AND HAVING A RADIUS OF 50.00 FEET;

THENCE SOUTHERLY ALONG SAID CURVE, 3.68 FEET, THROUGH A CENTRAL ANGLE OF 04°12'44";

THENCE SOUTH 05°44'40" EAST, 11.08 FEET TO A POINT HEREINAFTER REFERED TO AS **POINT C**;

THENCE CONTINUING SOUTH 05°44'40" EAST, 4.42 FEET TO THE BEGINNING OF A CURVE, CONCAVE WESTERLY AND HAVING A RADIUS OF 50.00 FEET;

THENCE SOUTHERLY ALONG SAID CURVE, 16.15 FEET, THROUGH A CENTRAL ANGLE OF 18°30'27";

THENCE SOUTH 12°45'47" WEST, 21.62 FEET;

THENCE SOUTH 88°58'36" WEST, 8.30 FEET TO THE WESTERLY LINE OF SAID LOT K.

THE SIDELINES OF SAID STRIP ARE TO BE LENGTHENED OR SHORTENED TO ORIGINATE IN THE NORTHERLY LINE OF SAID LOT L AND TO TERMINATE IN THE WESTERLY LINE OF SAID LOT K.

CONTAINING: 39,563 SQUARE FEET OR 0.908 ACRES, MORE OR LESS

### STRIP C

A STRIP OF LAND, 20.00 FEET IN WIDTH, LYING 10.00 FEET ON EACH SIDE OF THE FOLLOWING DESCRIBED CENTERLINE:

**BEGINNING** AT **POINT** C, SAID POINT BEING THE BEGINNING OF A NON-TANGENT CURVE, CONCAVE NORTHERLY AND HAVING A RADIUS OF 174.50 FEET, A RADIAL LINE TO SAID BEGINNING OF CURVE BEARS SOUTH 06°52'34" WEST; THENCE EASTERLY ALONG SAID CURVE, 79.93 FEET, THROUGH A CENTRAL ANGLE OF 26°14'38";

THENCE NORTH 70°37'56" EAST, 54.36 FEET TO THE BEGINNING OF A CURVE, CONCAVE SOUTHERLY AND HAVING A RADIUS OF 275.50 FEET;

THENCE EASTERLY ALONG SAID CURVE, 100.36 FEET, THROUGH A CENTRAL ANGLE OF 20°52'18";

THENCE SOUTH 88°29'46" EAST, 68.05 FEET TO THE BEGINNING OF A CURVE, CONCAVE SOUTHWESTERLY AND HAVING A RADIUS OF 350.50 FEET;

THENCE EASTERLY ALONG SAID CURVE, 293.92 FEET, THROUGH A CENTRAL ANGLE OF 48°02'51" TO THE BEGINNING OF A REVERSE CURVE, CONCAVE NORTHERLY AND HAVING A RADIUS OF 195.00 FEET, A RADIAL LINE TO SAID BEGINNING BEARS SOUTH 49°33'05" WEST;