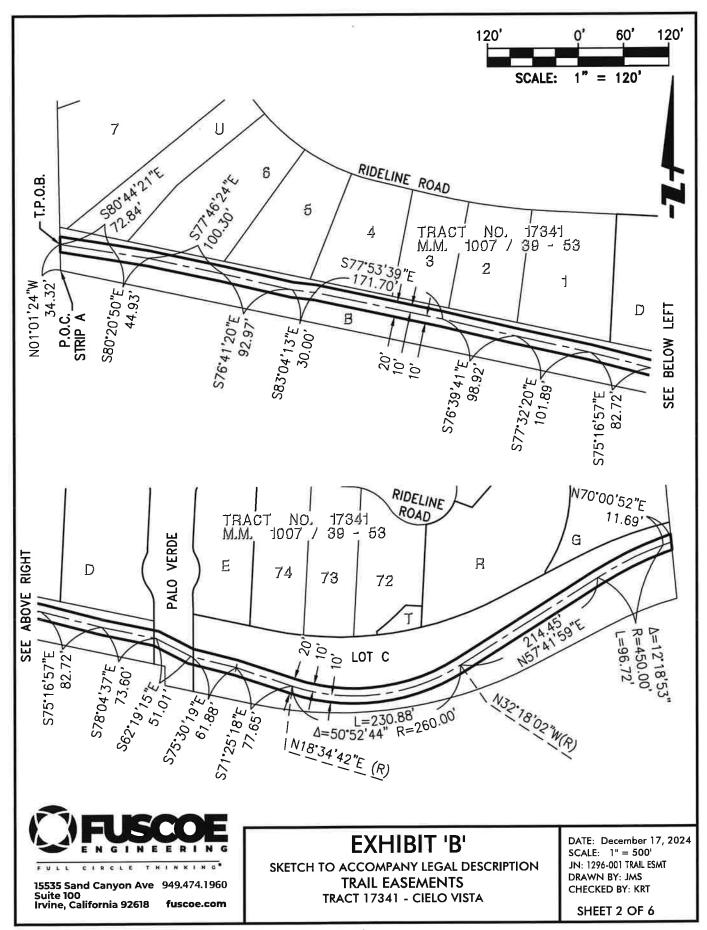

### STRIP A

A STRIP OF LAND, 20.00 FEET IN WIDTH, LYING 10.00 FEET ON EACH SIDE OF THE FOLLOWING DESCRIBED CENTERLINE:

**COMMENCING** AT THE SOUTHWEST CORNER OF SAID LOT B;

THENCE NORTHERLY ALONG THE WESTERLY LINE OF SAID LOT B, NORTH 01°01'24" WEST, 34.32 FEET TO THE **TRUE POINT OF BEGINNING**;

THENCE SOUTH 80°44'21" EAST, 72.84 FEET;

THENCE SOUTH 80°20'50" EAST, 44.93 FEET;

THENCE SOUTH 77°46'24" EAST, 100.30 FEET;

THENCE SOUTH 76°41'20" EAST, 92.97 FEET;

THENCE SOUTH 83°04'13" EAST, 30.00 FEET;

THENCE SOUTH 77°53'39" EAST, 171.70 FEET;

THENCE SOUTH 76°39'41" EAST, 98.92 FEET;

THENCE SOUTH 77°32'20" EAST, 101.89 FEET;

THENCE SOUTH 75°16'57" EAST, 82.72 FEET;

THENCE SOUTH 78°04'37" EAST, 73.60 FEET;

THENCE SOUTH 62°19'15" EAST, 51.01 FEET;

THENCE SOUTH 75°30'19" EAST, 61.88 FEET;

THENCE SOUTH 71°25'18" EAST, 77.65 FEET TO THE BEGINNING OF A NON-TANGENT CURVE, CONCAVE NORTHERLY AND HAVING A RADIUS OF 260.00 FEET, A RADIAL LINE TO SAID BEGINNING OF CURVE BEARS SOUTH 18°34'42" WEST;

THENCE EASTERLY ALONG SAID CURVE, 230.88 FEET, THROUGH A CENTRAL ANGLE OF 50°52'44";

THENCE NORTH 57°41'59" EAST, 214.45 FEET TO THE BEGINNING OF A TANGENT CURVE, CONCAVE, SOUTHEASTERLY AND HAVING A RADIUS OF 450.00 FEET;

THENCE NORTHEASTERLY ALONG SAID CURVE, 96.72 FEET, THROUGH A CENTRAL ANGLE OF 12°18'53";

THENCE NORTH 70°00'52" EAST, 11.69 FEET TO THE EASTERLY LINE OF SAID LOT C.

THE SIDELINES OF SAID STRIP ARE TO BE LENGTHENED OR SHORTENED TO ORIGINATE IN THE WESTERLY LINE OF SAID LOT B AND TO TERMINATE IN THE EASTERLY LINE OF SAID LOT C.

CONTAINING: 32,283 SQUARE FEET OR 0.741 ACRES, MORE OR LESS