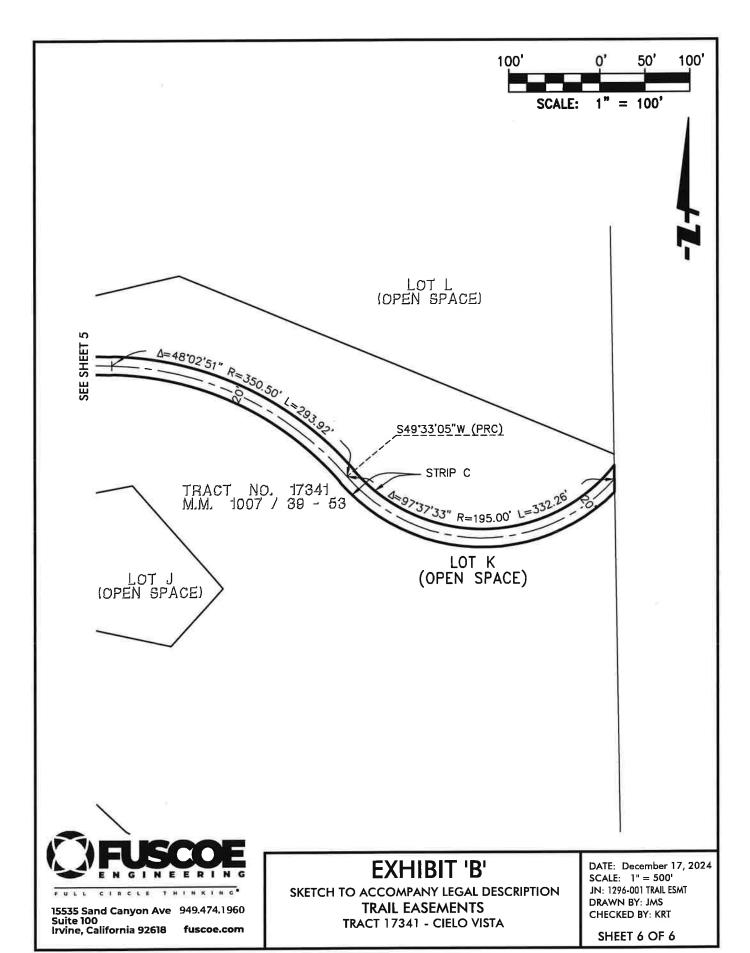

### STRIP C

A STRIP OF LAND, 20.00 FEET IN WIDTH, LYING 10.00 FEET ON EACH SIDE OF THE FOLLOWING DESCRIBED CENTERLINE:

**BEGINNING** AT **POINT** C, SAID POINT BEING THE BEGINNING OF A NON-TANGENT CURVE, CONCAVE NORTHERLY AND HAVING A RADIUS OF 174.50 FEET, A RADIAL LINE TO SAID BEGINNING OF CURVE BEARS SOUTH 06°52'34" WEST; THENCE EASTERLY ALONG SAID CURVE, 79.93 FEET, THROUGH A CENTRAL ANGLE OF 26°14'38";

THENCE NORTH 70°37'56" EAST, 54.36 FEET TO THE BEGINNING OF A CURVE, CONCAVE SOUTHERLY AND HAVING A RADIUS OF 275.50 FEET;

THENCE EASTERLY ALONG SAID CURVE, 100.36 FEET, THROUGH A CENTRAL ANGLE OF 20°52'18";

THENCE SOUTH 88°29'46" EAST, 68.05 FEET TO THE BEGINNING OF A CURVE, CONCAVE SOUTHWESTERLY AND HAVING A RADIUS OF 350.50 FEET;

THENCE EASTERLY ALONG SAID CURVE, 293.92 FEET, THROUGH A CENTRAL ANGLE OF 48°02'51" TO THE BEGINNING OF A REVERSE CURVE, CONCAVE NORTHERLY AND HAVING A RADIUS OF 195.00 FEET, A RADIAL LINE TO SAID BEGINNING BEARS SOUTH 49°33'05" WEST;

THENCE SOUTHERLY, WESTERLY AND NORTHERLY ALONG SAID CURVE, 332.26 FEET, THROUGH A CENTRAL ANGLE OF  $97^{\circ}37'33"$  TO THE EASTERLY LINE OF SAID LOT K.

THE SIDELINES OF SAID STRIP ARE TO BE LENGTHENED OR SHORTENED TO ORIGINATE IN THE EASTERLY LINE OF STRIP B AND TO TERMINATE IN THE WESTERLY LINE OF SAID LOT  $\kappa$ 

## CONTAINING: 18,377 SQUARE FEET OR 0.422 ACRES, MORE OR LESS

ALL AS SHOWN ON EXHIBIT 'B' ATTACHED HERETO AND BY THIS REFERENCE MADE A PART HEREOF.

DATED THIS 17TH DAY OF DECEMBER 2024.

KURT R. TROXELL, L.S. 7854 FUSCOE ENGINEERING Exhibit "B"

# **EXHIBIT 'B'**

SKETCH TO ACCOMPANY LEGAL DESCRIPTION
TRAIL EASEMENTS
TRACT 17341 - CIELO VISTA

DATE: December 17, 2024 SCALE: 1" = 500' JN: 1296-001 TRAIL ESMT DRAWN BY: JMS CHECKED BY: KRT

SHEET 5 OF 6