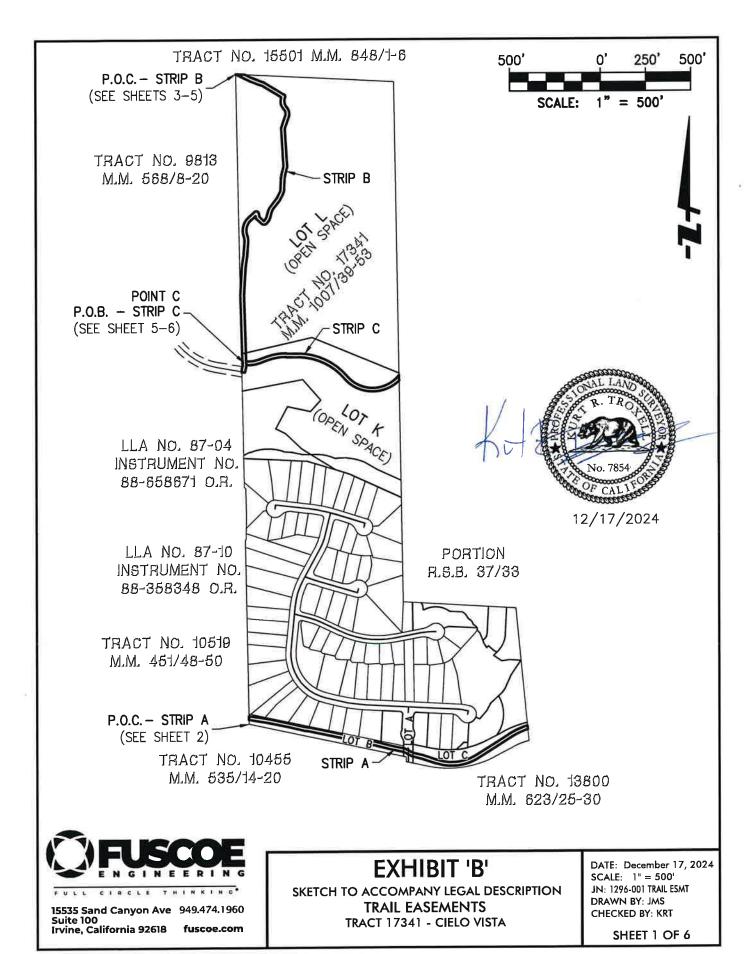

## Exhibit "A"

## Legal Description

# LEGAL DESCRIPTION FOR TRAIL EASEMENT

THOSE CERTAIN STRIPS OF LAND LYING WITHIN LOTS A, B, C, K, AND L, IN THE CITY OF YORBA LINDA, COUNTY OF ORANGE, STATE OF CALIFORNIA, AS SHOWN ON THE MAP OF TRACT NO. 17341 FILED IN BOOK 1007 PAGES 39 THROUGH 53, OF MISCELLANEOUS MAPS IN THE OFFICE OF THE COUNTY RECORDER OF SAID COUNTY, DESCRIBED AS FOLLOWS:

### STRIP A

A STRIP OF LAND, 20.00 FEET IN WIDTH, LYING 10.00 FEET ON EACH SIDE OF THE FOLLOWING DESCRIBED CENTERLINE:

**COMMENCING** AT THE SOUTHWEST CORNER OF SAID LOT B;

THENCE NORTHERLY ALONG THE WESTERLY LINE OF SAID LOT B, NORTH 01°01'24" WEST, 34.32 FEET TO THE **TRUE POINT OF BEGINNING**;

CONTAINING: 32,283 SQUARE FEET OR 0.741 ACRES, MORE OR LESS

### **STRIP B**

A STRIP OF LAND, 20.00 FEET IN WIDTH, LYING 10.00 FEET ON EACH SIDE OF THE FOLLOWING DESCRIBED CENTERLINE:

COMMENCING AT THE NORTHWEST CORNER OF SAID LOT L;

THENCE ALONG THE NORTHERLY LINE OF SAID LOT L, SOUTH 87°05'05" EAST, 25.19 FEET TO THE **TRUE POINT OF BEGINNING**;

CONTAINING: 39,563 SQUARE FEET OR 0.908 ACRES, MORE OR LESS

### STRIP C

A STRIP OF LAND, 20.00 FEET IN WIDTH, LYING 10.00 FEET ON EACH SIDE OF THE FOLLOWING DESCRIBED CENTERLINE:

**BEGINNING** AT **POINT** C, SAID POINT BEING THE BEGINNING OF A NON-TANGENT CURVE, CONCAVE NORTHERLY AND HAVING A RADIUS OF 174.50 FEET, A RADIAL LINE TO SAID BEGINNING OF CURVE BEARS SOUTH 06°52'34" WEST; THENCE EASTERLY ALONG SAID CURVE, 79.93 FEET, THROUGH A CENTRAL ANGLE OF 26°14'38";

## CONTAINING: 18,377 SQUARE FEET OR 0.422 ACRES, MORE OR LESS

ALL AS SHOWN ON EXHIBIT 'B' ATTACHED HERETO AND BY THIS REFERENCE MADE A PART HEREOF.

DATED THIS 17TH DAY OF DECEMBER 2024.

KURT R. TROXELL, L.S. 7854 FUSCOE ENGINEERING Exhibit "B"

Depiction

15535 Sand Canyon Ave 949.474.1960 Suite 100 Irvine, California 92618 fuscoe.com

# **EXHIBIT 'B'**

SKETCH TO ACCOMPANY LEGAL DESCRIPTION
TRAIL EASEMENTS
TRACT 17341 - CIELO VISTA

DATE: December 17, 2024 SCALE: 1" = 500' JN: 1296-001 TRAIL ESMT DRAWN BY: JMS CHECKED BY: KRT

SHEET 5 OF 6