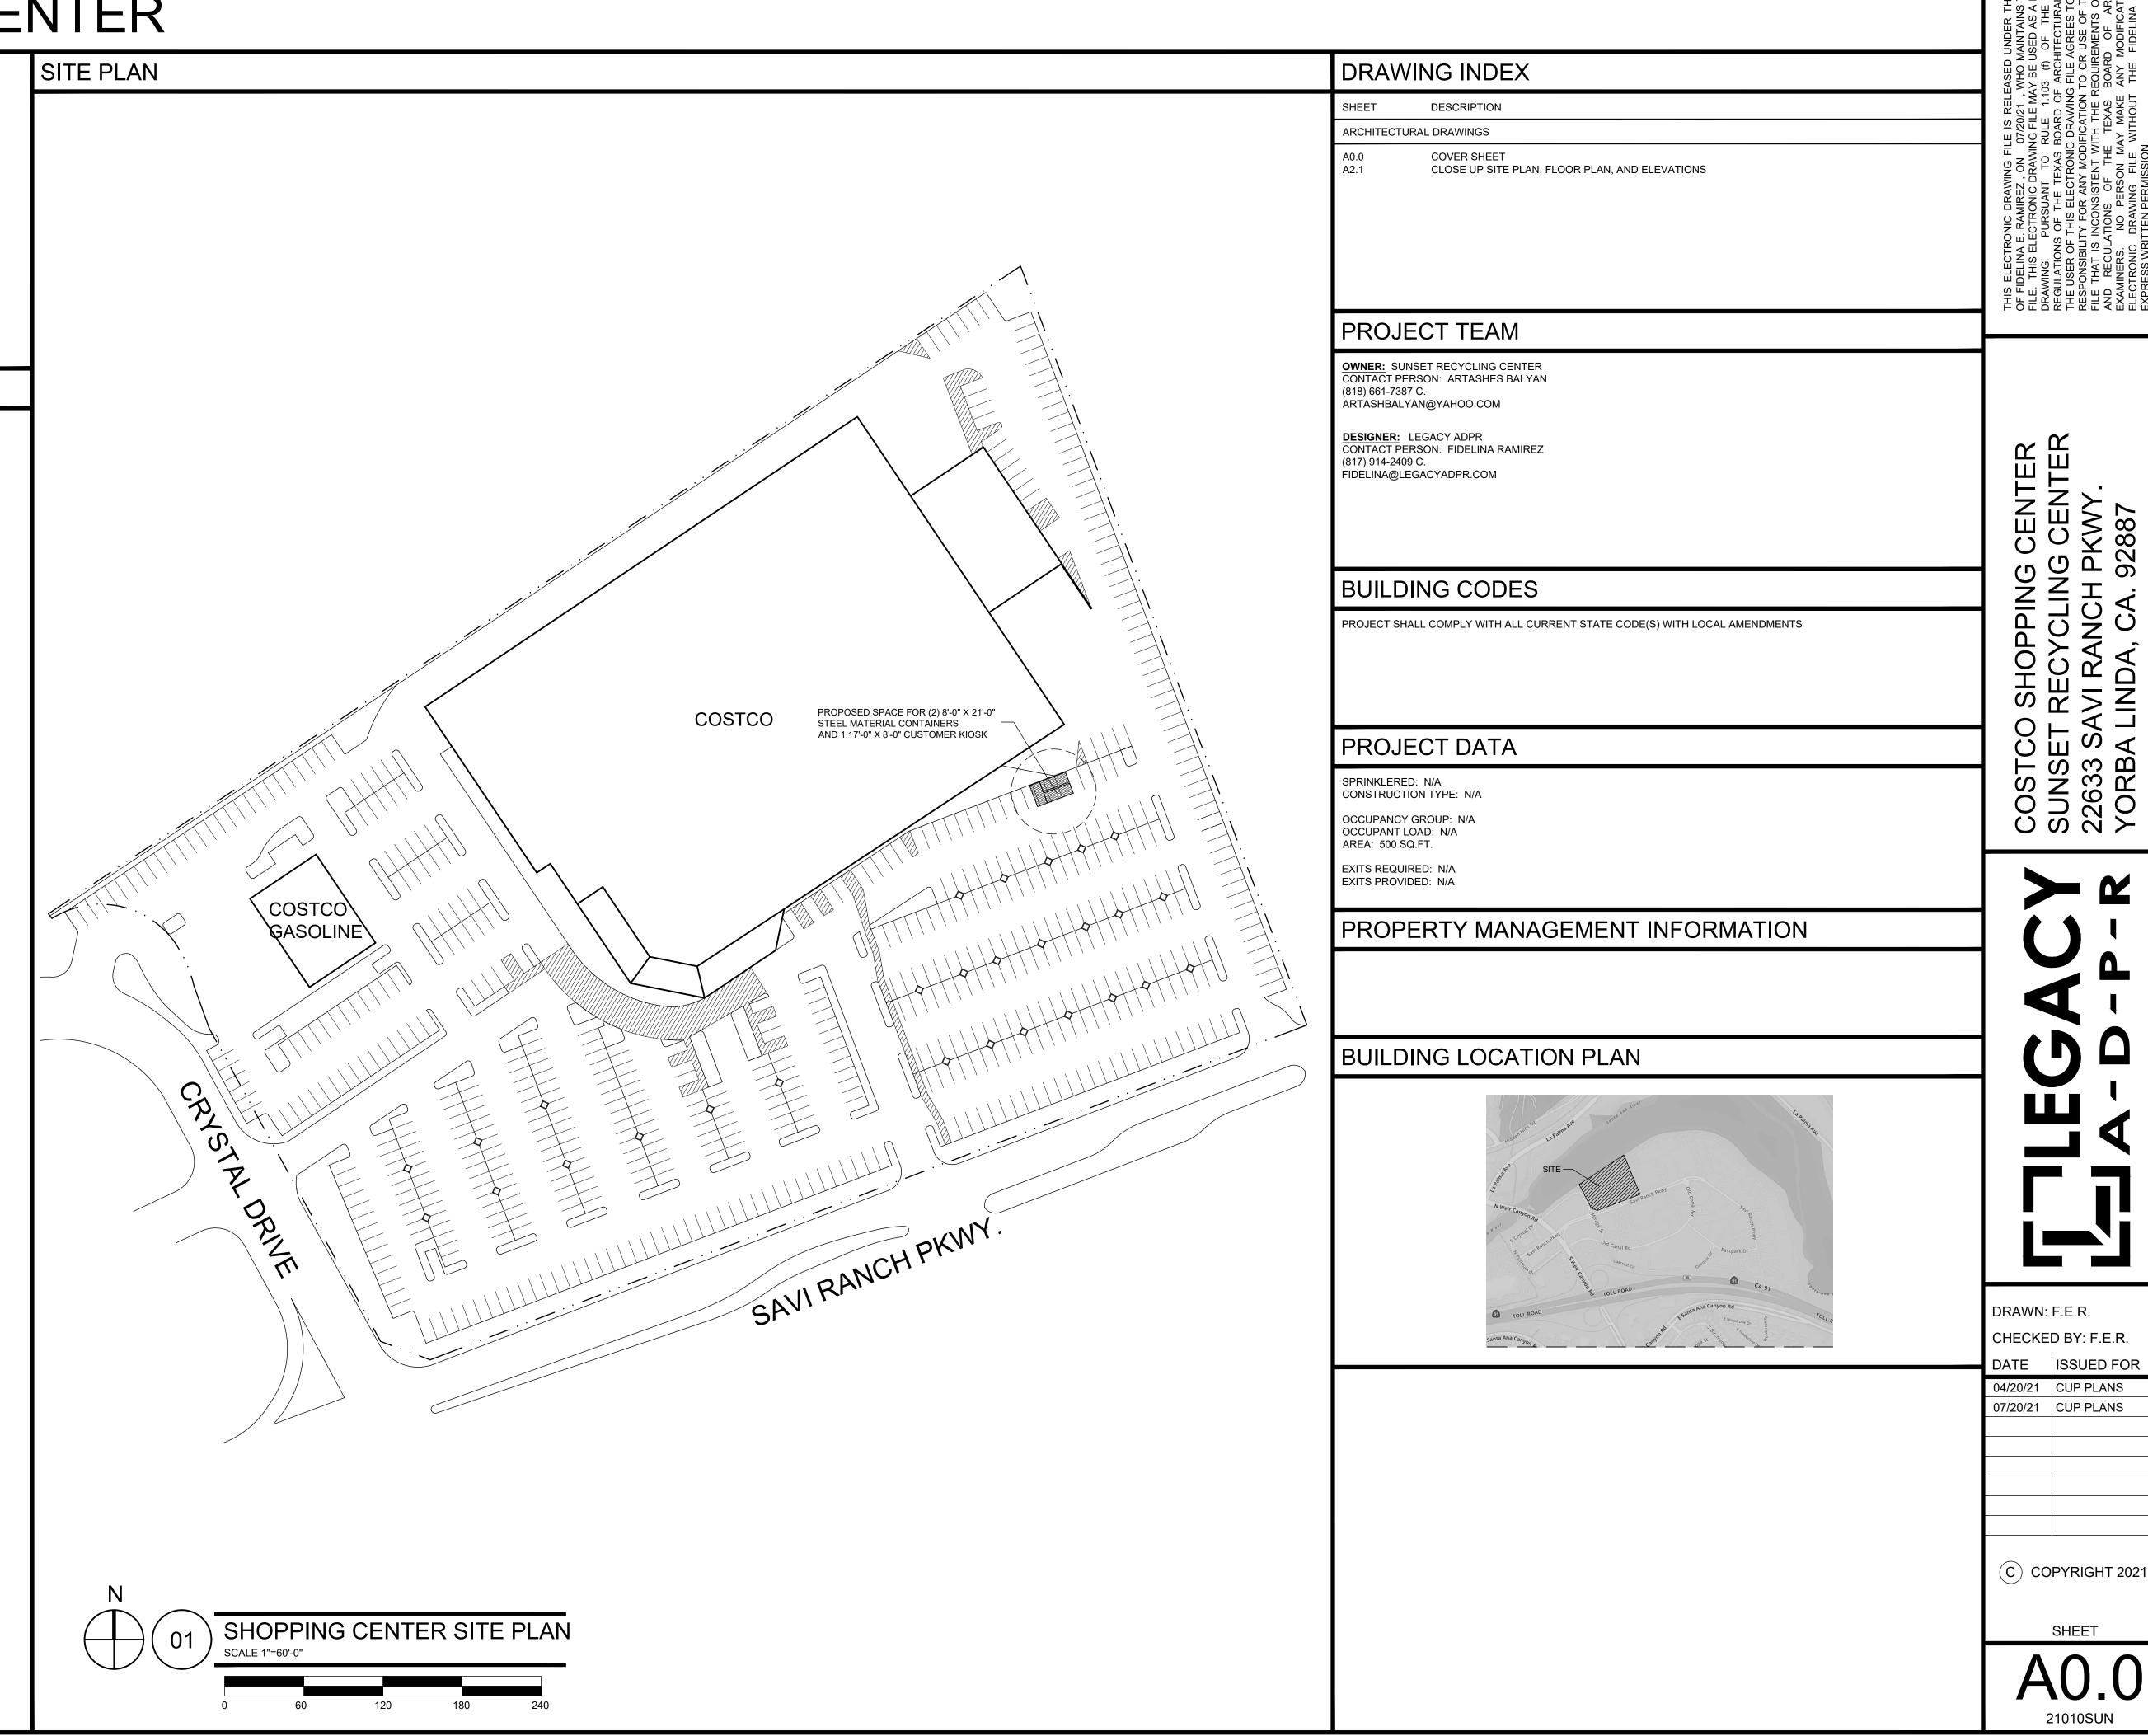

## COSTCO SHOPPING CENTER SUNSET RECYCLING CENTER

22633 SAVI RANCH PKWY. YORBA LINDA, CA 92887

## **GENERAL NOTES**

MATERIAL COLLECTION CONTAINERS: 2 CONTAINER AT 336 SQ.FT CUSTOMER KIOSK: 1 KIOSK AT 136 SQ.FT. TOTAL FACILITY COVERAGE: 493 SQ.FT.

- GENERAL WELL-BEING OF THE NEIGHBORHOOD OR COMMUNITY, IN THAT THE PROPOSED COLLECTION FACILITY WILL PROVIDED THE SURROUNDING COMMUNITY WITH A CONVENIENT LOCATION FOR THE DISPOSAL OF RECYCLABLE MATERIALS THAT WOULD OTHERWISE BE TAKEN TO A
- FREE OF TRASH AND DEBRIS AT ALL TIMES IN ORDER TO
- THE HOURS OF OPERATION SHALL BE POSTED AT THE
- SHALL BE INSTALLED AND MAINTAINED AT THE COLLECTION FACILITY SITE. PORTABLE SIGNS SHALL BE PROHIBITED UNLESS SPECIFICALLY PERMITTED BY THE SIGN ORDINANCE THE APPLICANT SHALL KEEP AND MAINTAIN THE CONTAINERS

LOCATION ON THE SITE THAT IS EASILY VISIBLE TO THE

- IN CLEAN AND GOOD CONDITION AT ALL TIMES. PURSUANT TO BUSINESS AND PROFESSION CODES FOR RECYCLABLE ITEMS BROUGHT TO THE SUBJECT LOCATION IN A SHOPPING CART OR LAUNDRY CART SHALL NOT BE
- THERE SHALL BE NO COLLECTION OF MATERIALS WHEN THERE IS NO ATTENDANT PRESENT. THERE SHALL BE NO OVERNIGHT DROP-OFF OF MATERIALS.

A LIMITED AMOUNT OF CURRENCY (CASH) SHALL BE ONSITE AT

SO SHOPPING CENTER
ET RECYCLING CENTER
SAVI RANCH PKWY.

DRAWN: F.E.R.

04/20/21 CUP PLANS

07/20/21 CUP PLANS

C COPYRIGHT 2021