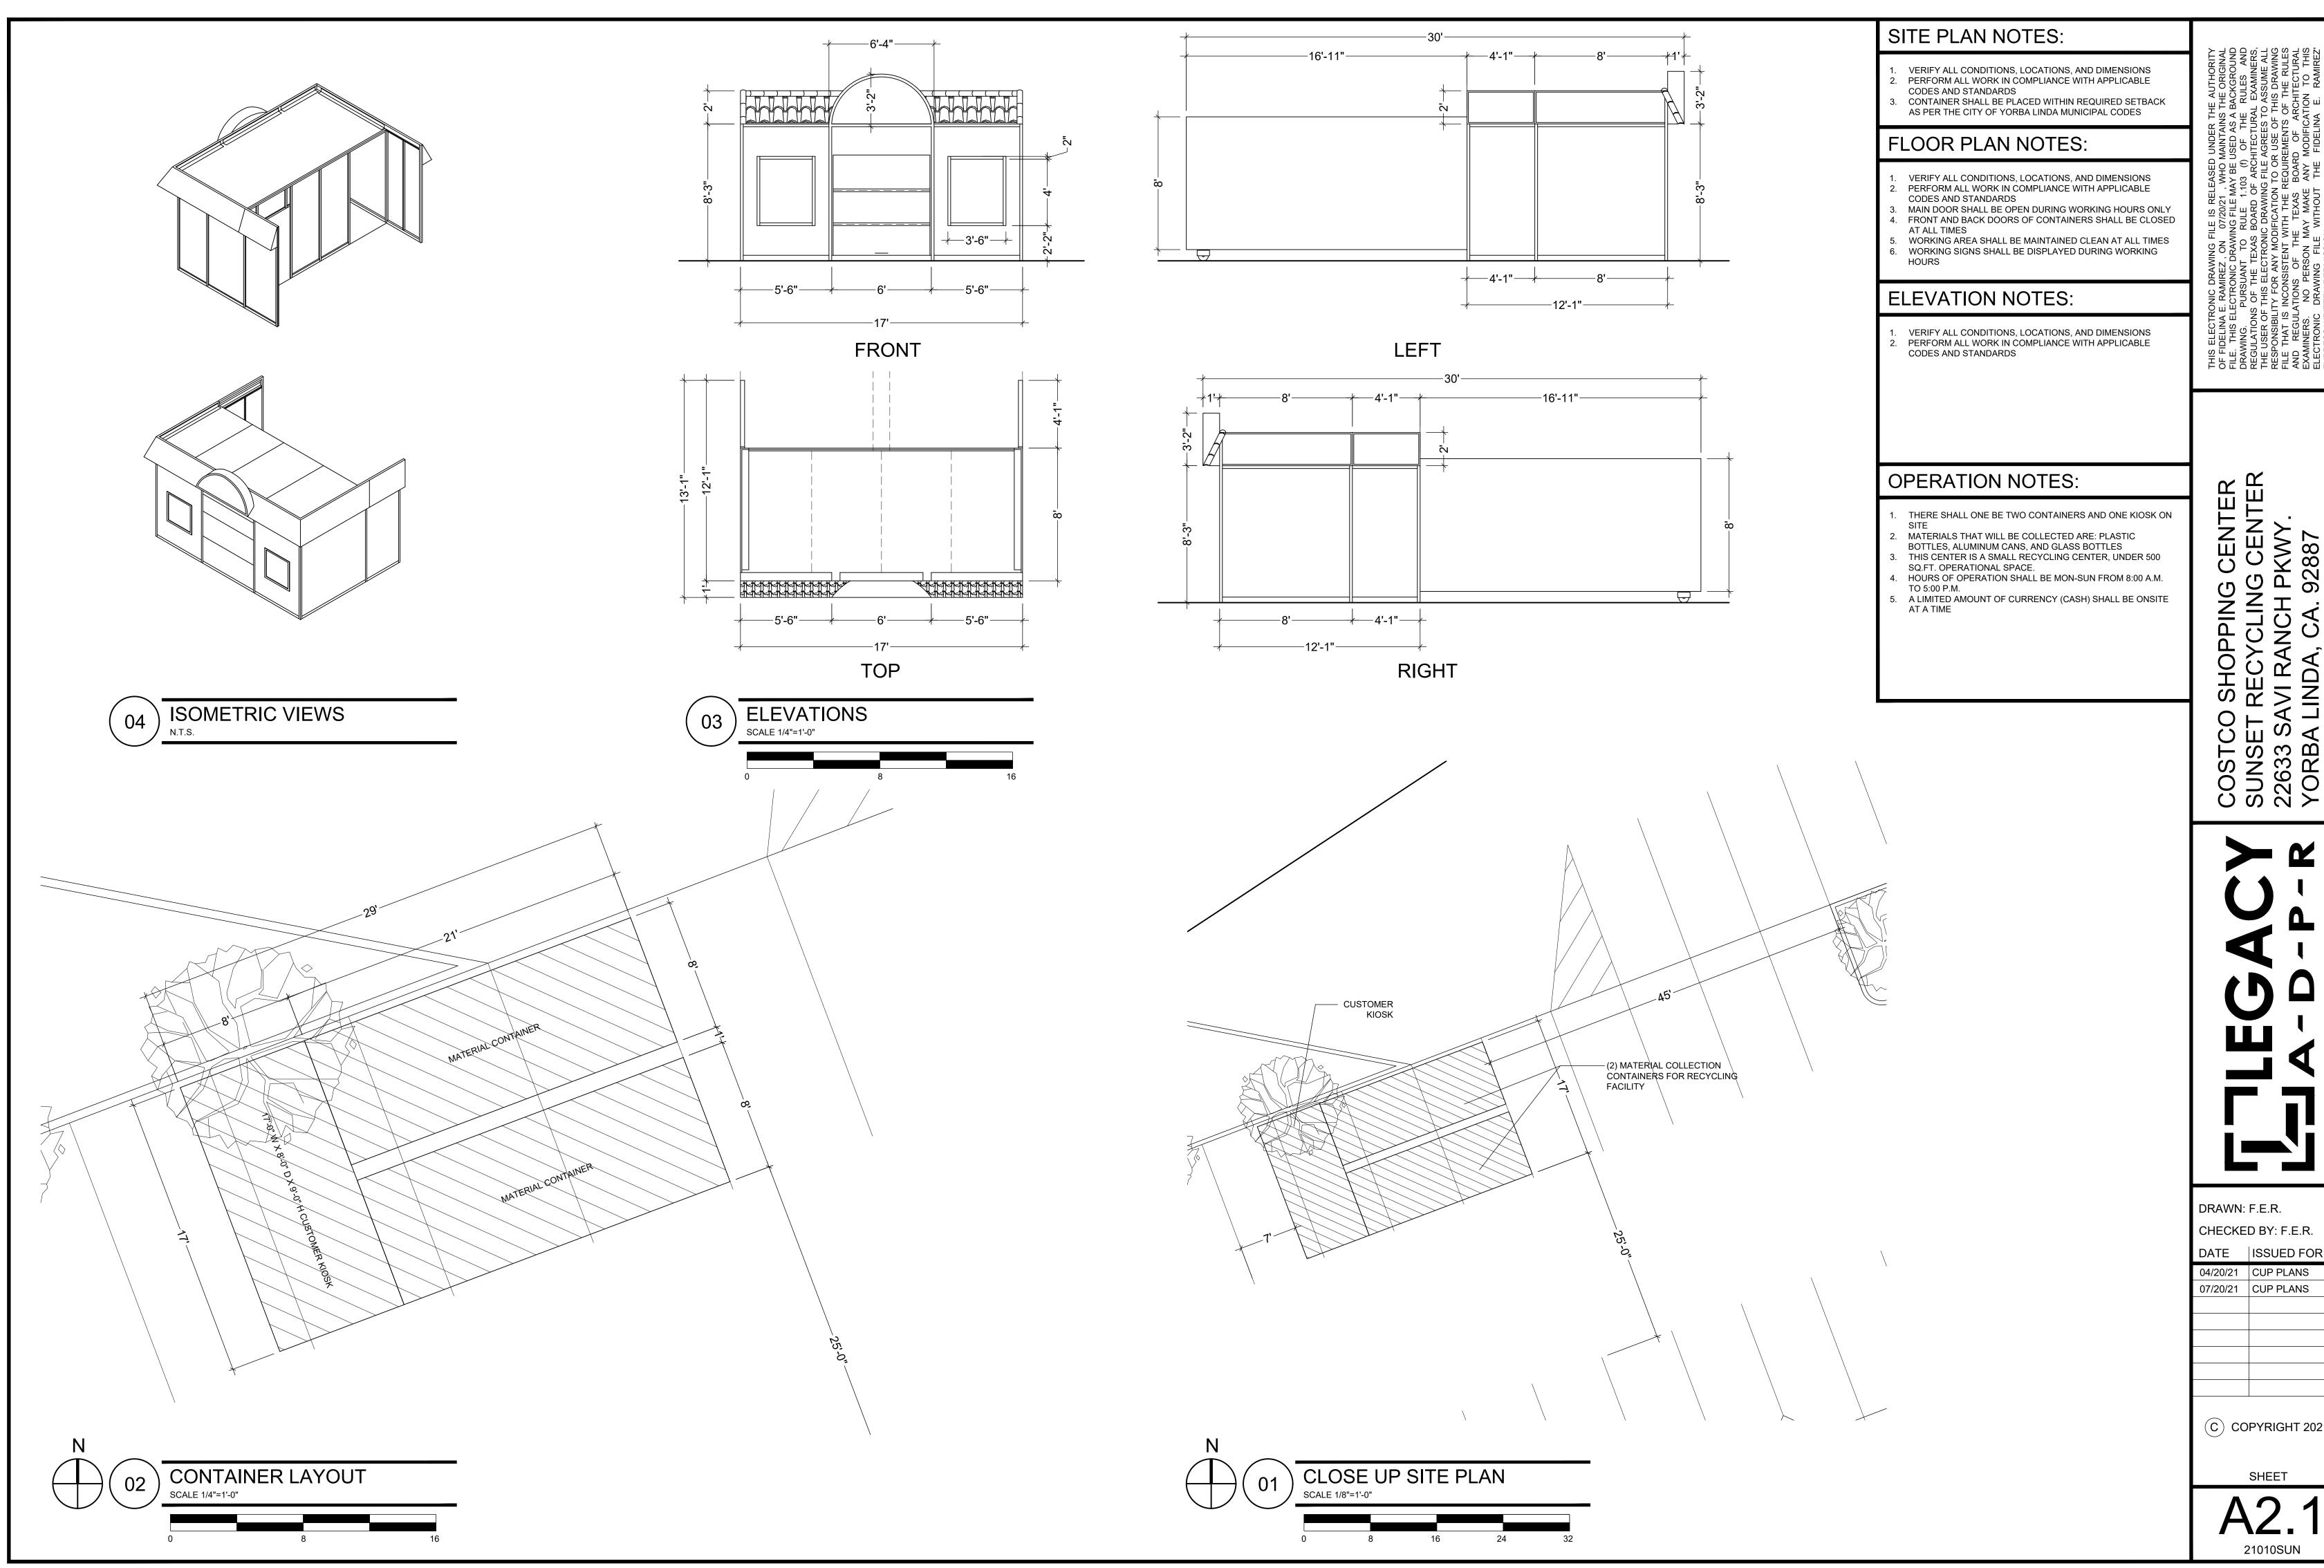

## COSTCO SHOPPING CENTER SUNSET RECYCLING CENTER

22633 SAVI RANCH PKWY. YORBA LINDA, CA 92887

## **GENERAL NOTES**

MATERIAL COLLECTION CONTAINERS: 2 CONTAINER AT 336 SQ.FT CUSTOMER KIOSK: 1 KIOSK AT 136 SQ.FT. TOTAL FACILITY COVERAGE: 493 SQ.FT.

- GENERAL WELL-BEING OF THE NEIGHBORHOOD OR COMMUNITY, IN THAT THE PROPOSED COLLECTION FACILITY WILL PROVIDED THE SURROUNDING COMMUNITY WITH A CONVENIENT LOCATION FOR THE DISPOSAL OF RECYCLABLE MATERIALS THAT WOULD OTHERWISE BE TAKEN TO A
- FREE OF TRASH AND DEBRIS AT ALL TIMES IN ORDER TO
- THE HOURS OF OPERATION SHALL BE POSTED AT THE
- SHALL BE INSTALLED AND MAINTAINED AT THE COLLECTION FACILITY SITE. PORTABLE SIGNS SHALL BE PROHIBITED UNLESS SPECIFICALLY PERMITTED BY THE SIGN ORDINANCE THE APPLICANT SHALL KEEP AND MAINTAIN THE CONTAINERS

LOCATION ON THE SITE THAT IS EASILY VISIBLE TO THE

- IN CLEAN AND GOOD CONDITION AT ALL TIMES. PURSUANT TO BUSINESS AND PROFESSION CODES FOR RECYCLABLE ITEMS BROUGHT TO THE SUBJECT LOCATION IN A SHOPPING CART OR LAUNDRY CART SHALL NOT BE
- THERE SHALL BE NO COLLECTION OF MATERIALS WHEN THERE IS NO ATTENDANT PRESENT. THERE SHALL BE NO OVERNIGHT DROP-OFF OF MATERIALS.

A LIMITED AMOUNT OF CURRENCY (CASH) SHALL BE ONSITE AT

SO SHOPPING CENTER
ET RECYCLING CENTER
SAVI RANCH PKWY.

DRAWN: F.E.R.

04/20/21 CUP PLANS

07/20/21 CUP PLANS

C COPYRIGHT 2021