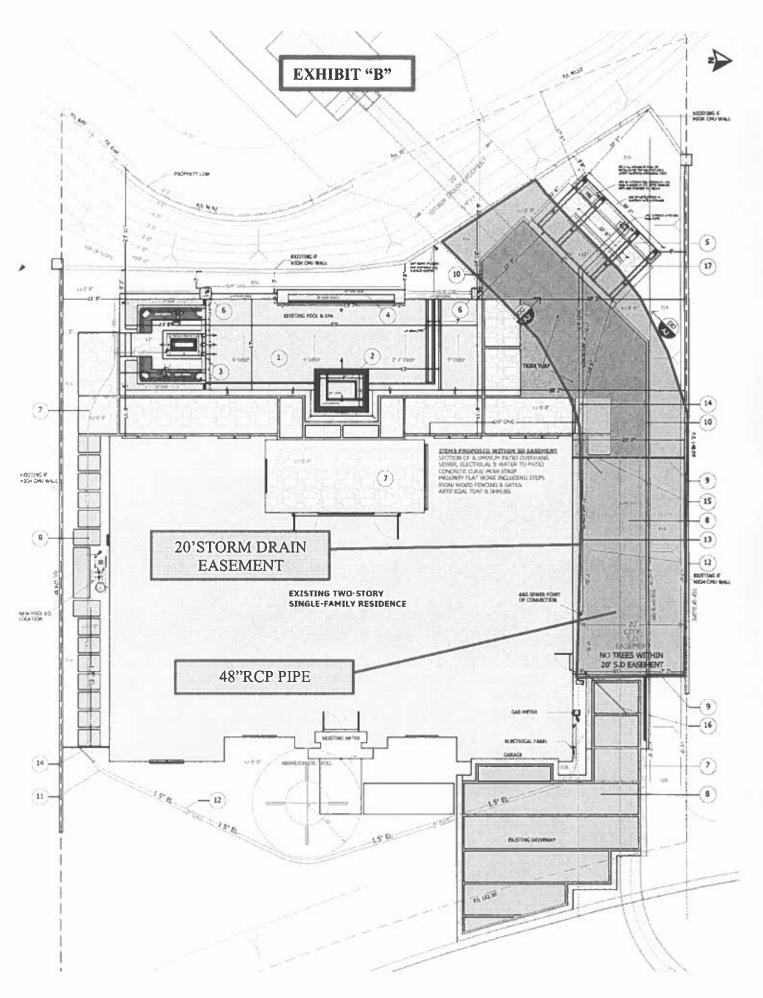

B. City is the owner of a 20' storm drain easement, on, over, under, and across a portion of the Owner's Property with a 48" reinforced concrete pipe approximately 10' deep and as shown in

#### **EXHIBIT "B"**

- C. The DECLARANT desires to construct improvements that include but are not limited to colored concrete, patio cover, electrical lines, sewer and water lines, barbeque, sink, gate and low-growth (i.e. turf & shrub) landscaping (collectively herein referred to as "Improvements") within and along the Easement area (hereinafter referred to as an "Encroachment"), as illustrated in Exhibit "B" attached hereto and incorporated by reference herein. No other utilities are allowed within subject Easement area unless otherwise approved by the City.
- D. CITY conditionally consents to the Encroachment within and along the Easement area as stipulated in this Declaration. DECLARANT is aware that the Improvements will affect the CITY's use of the Easement and DECLARANT will be liable for any costs arising out of or related to the Encroachment.