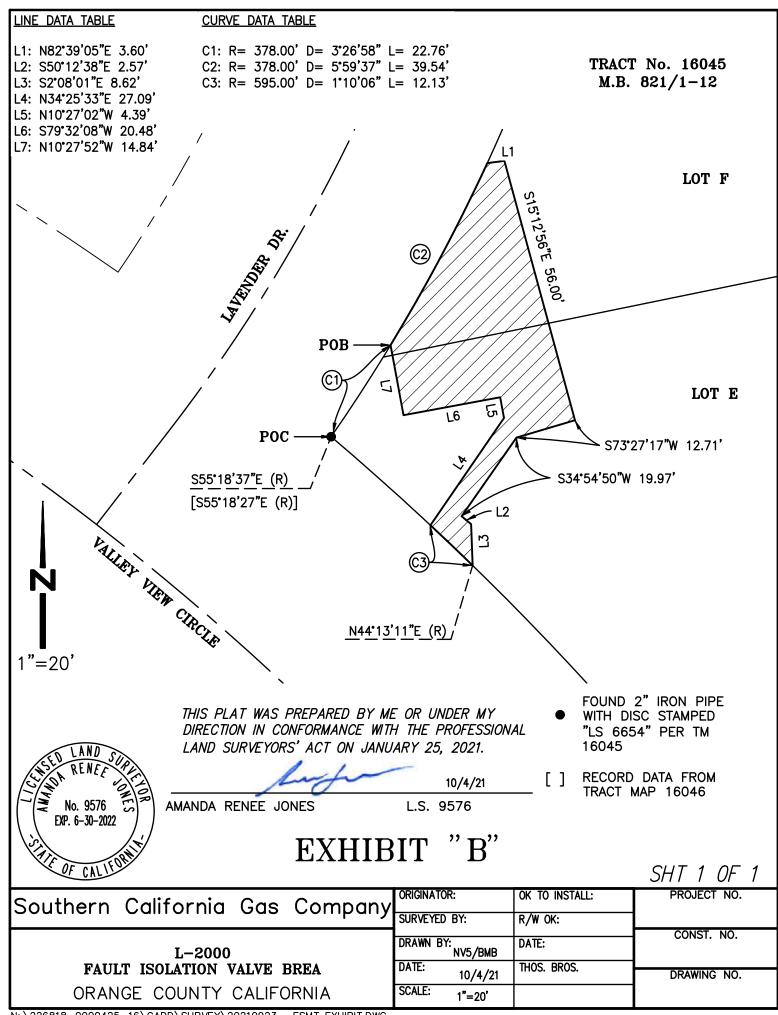

## **EXHIBIT "A" Legal Description for Gas Easement**

Portions of Lots E and F of Tract No. 16045, in the City of Yorba Linda, County of Orange, State of California, as shown on a map recorded in Book 821, pages 1 through 12, inclusive, of Maps, records of said county, described as follows:

**COMMENCING** at a two inch iron pipe with brass disc stamped "LS 6654", said point being the most westerly corner of said Lot E and the northeast corner of Valley View Circle and Lavender Drive as shown on sheet 5 of said Tract No. 16045, said point being the beginning of a curve, concave northwesterly, with a radius of 378.00 feet and a central angle of 48° 05'19", said curve also being the southeasterly right-of-way of said Lavender Drive, thence northeasterly along said curve, having a radial bearing of S 55° 18' 37" E, through a central angle of 3° 26' 58", an arc length of 22.76 feet to the **POINT OF BEGINNING**; Thence continuing northeasterly along said 378.00 foot radius curve, through a central angle of 5° 59' 37", an arc length of 39.54 feet; Thence leaving said right of way, N 82° 39' 05" E, 3.60 feet; Thence S 15° 12' 56" E, 56.00 feet; Thence S 73° 27' 17" W, 12.71 feet; Thence S 34° 54' 50" W, 19.97 feet; Thence S 50°12'38" E, 2.57 feet; Thence S 2°08'01" E, 8.62 feet to a point on the northeasterly right-of-way of Valley View Circle; Thence northwesterly along said northeasterly right-of-way, through a curve concave southwesterly with a radius of 595.00 feet, having a radial bearing of N 44° 13' 11" E, through a central angle of 1° 10' 06", an arc length of 12.13 feet; Thence leaving said northeasterly right-of-way of Valley View Circle, N 34°25'33" E, 27.09 feet; Thence N 10°27'02" W, 4.39 feet; Thence S 79°32'08" W, 20.48 feet; Thence N 10°27'52" W, 14.84 feet to the **POINT OF BEGINNING.** 

**CONTAINING** 1,357 square feet, more or less.

**EXHIBIT "B"** depicting this easement is attached hereto and made a part hereof.

10/4/21

Amanda Refee Jones, LS 9576 License Expires: 6-30-22