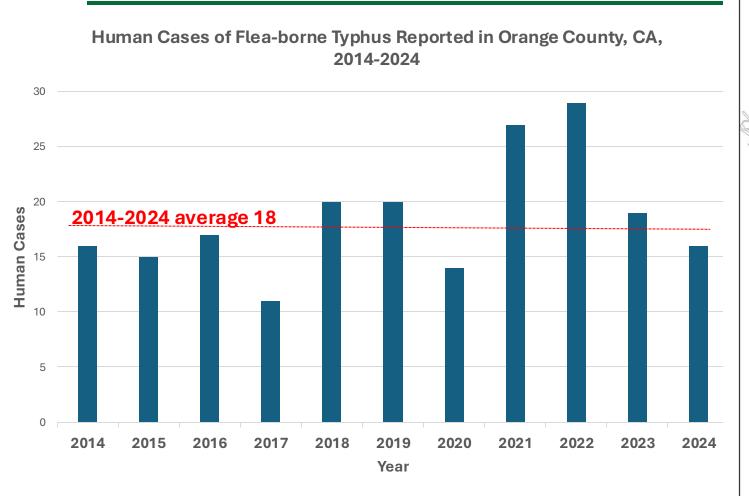

| 0    | 0    | 1    | 0    | 0    | 0    | 0    | 1     | 0.       |
| Stanislaus                                                                | 0    | 0    | 0    | 0    | 1    | 0    | 0    | 0    | 0    | 0    | 1     | 0.       |
| Sutter                                                                    | 0    | 0    | 0    | 0    | 0    | 1    | 0    | 0    | 0    | 0    | 1     | 0.       |
| 4entura                                                                   | 0    | 0    | 0    | 0    | 2    | 0    | 0    | 0    | 0    | 0    | 2     | 0.       |
| Total                                                                     | 86   | 104  | 105  | 174  | 145  | 140  | 217  | 229  | 180  | 151  | 1,531 | 0.       |

### Flea-borne Typhus Human Cases, Orange County, 2014-2024





Page 121 of 141

## **Reasons for Increase of Flea-borne Typhus?**











### **History of Flea-borne Typhus Response** at OCMVCD



### **OCMVCD Prevention Message**



Orange County Mosquito and age Vector Control District



www.ocvector.org 1-714-971-2421

# **OCMVCD Response to Fleas and FBT**



Page 125 of 141

## **OCMVCD Strategy for FBT Disease Response**



1) Perform ecologic investigations at exposure sites, conduct inspection and surveillance for infectious agents

- Determination of target area for intervention(s)
- Application of residual insecticides to control larval and adult fleas, as warranted
- Distribution of topical flea control medication to pets in target area

2) Notification and education to residents and other stakeholders (cities, county, local animal