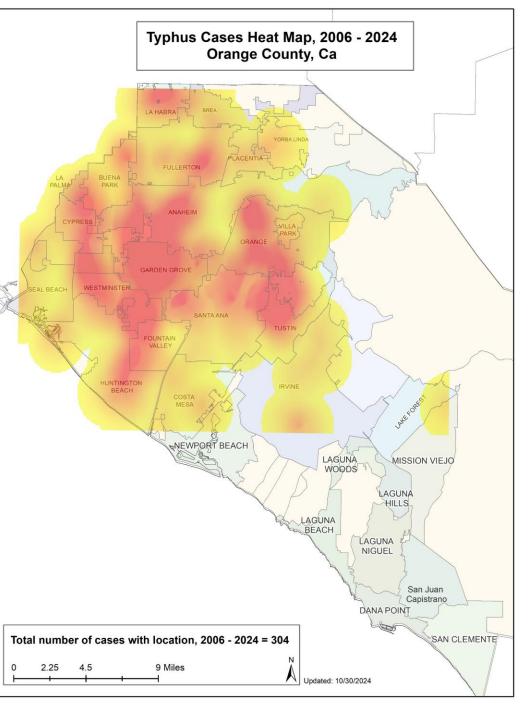

0    | 0    | 1    | 0    | 0    | 0    | 0    | 1     | 0.       |
| Stanislaus                                                                | 0    | 0    | 0    | 0    | 1    | 0    | 0    | 0    | 0    | 0    | 1     | 0.       |
| Sutter                                                                    | 0    | 0    | 0    | 0    | 0    | 1    | 0    | 0    | 0    | 0    | 1     | 0.       |
| 4entura                                                                   | 0    | 0    | 0    | 0    | 2    | 0    | 0    | 0    | 0    | 0    | 2     | 0.       |
| Total                                                                     | 86   | 104  | 105  | 174  | 145  | 140  | 217  | 229  | 180  | 151  | 1,531 | 0.       |

### Flea-borne Typhus Human Cases, Orange County, 2014-2024





Page 121 of 141

## **Reasons for Increase of Flea-borne Typhus?**











### **History of Flea-borne Typhus Response** at OCMVCD



### **OCMVCD Prevention Message**



Orange County Mosquito and age Vector Control District



www.ocvector.org 1-714-971-2421

# **OCMVCD Response to Fleas and FBT**



Page 125 of 141

## **OCMVCD Strategy for FBT Disease Response**



1) Perform ecologic investigations at exposure sites, conduct inspection and surveillance for infectious agents

- Determination of target area for intervention(s)
- Application of residual insecticides to control larval and adult fleas, as warranted
- Distribution of topical flea control medication to pets in target area

2) Notification and education to residents and other stakeholders (cities, county, local animal co