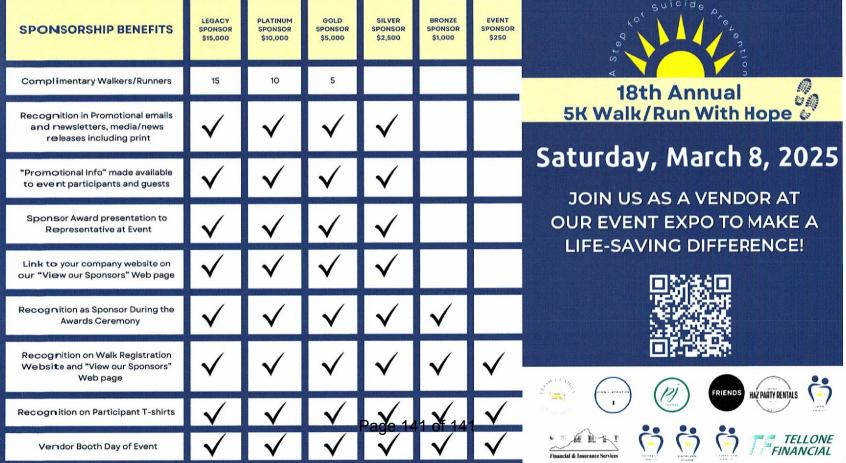

10. CONSIDERATION OF REQUEST FOR CITY TO SPONSOR 5K WALK/RUN WITH HOPE (LIM)

139